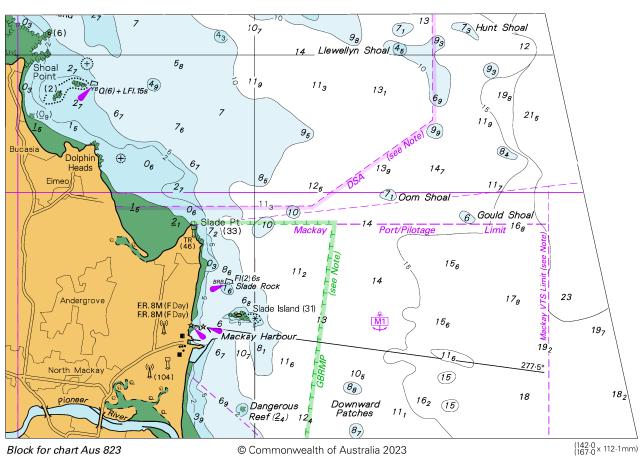

## **Edition No 15**

| Notices          | Aus Chart, INT Chart, ENC Cell, AHP, BA Pubs |
|------------------|----------------------------------------------|
| 596              | SLB 102                                      |
| 597              | Aus 799, PNG 673                             |
| 598              | Aus 806                                      |
| 599              | Aus 816, 817                                 |
| 600              | Aus 823                                      |
| 601              | Aus 236, 815                                 |
| 602              | Aus 59                                       |
| 603              | Aus 57, 60, 327, 742                         |
| 604              | Aus 117                                      |
| 605              | Aus 74                                       |
| 606              | Aus 4070, 4071, INT 70, 71                   |
| 607(T)           | Aus 813                                      |
| 608(T)           | Aus 198                                      |
| 609(T)           | Aus 268, 825, 826                            |
| 610(T)           | Aus 245, 246                                 |
| 611(T)           | Aus 367, 821, 824                            |
| 612(T)           | Aus 827, 828                                 |
| 613(T)           | Aus 250                                      |
| 614(T)           | Aus 250                                      |
| 615(T)           | Aus 251, 252, 254, 824                       |
| 616(T)           | Aus 252, 253, 824, 825                       |
| 617(T)           | Aus 260, 367, 490, 822                       |
| 618(T)           | Aus 248, 260, 367, 490, 820, 822             |
| 619(T)           | Aus 248, 367, 490, 820, 822                  |
| 620(T)           | Aus 490, 613, 4602, 4604, INT 602, 604       |
| 621(P)           | Aus 20, 720                                  |
| 622(T)           | Aus 26                                       |
| 623(T)           | Aus 73                                       |
| 624(T)           | Aus 84                                       |
| 625(T)           | Aus 332                                      |
| 626(T)           | Aus 332                                      |
| 627(T)           | Aus 324                                      |
| 628(T)           | Aus 746                                      |
| 629(T)           | Aus 117                                      |
| 630(T)           | Aus 118                                      |
| 631(T)           | Aus 336                                      |
| 632(T)           | Aus 485, 781                                 |
| 633(T)<br>634(T) | Aus 357, 487<br>Aus 357, 487                 |
| 635(T)           | Aus 357, 467 Aus 357                         |
| 636(T)           | Aus 143, 155                                 |
| 637(T)           | Aus 143, 155                                 |
| 638(T)           | Aus 171, 796, 797                            |
| 639(T)           | Aus 171, 790, 797 Aus 171, 173               |
| 640(T)           | SLB 303, 304                                 |
| <u> </u>         |                                              |