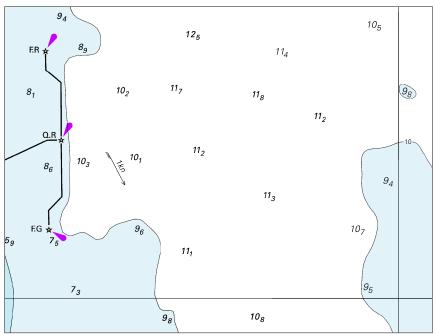

10m 10M (9° 15'.10 S 159° 42'.79 E), is unlit.

Chart temporarily affected - SLB 303 - SLB 304

П

## **HYDROGRAPHIC REPORTS**

NIL

## To accompany Australian Notice to Mariners 600/2023



## To accompany Australian Notice to Mariners 601/2023



**Block for chart Aus 236** (50.6 x 48.5mm) © Commonwealth of Australia 2023

## To accompany Australian Notice to Mariners 601/2023



Block for chart Aus 815  $(91.2 \times 86.9 \text{mm})$  © Commonwealth of Australia 2023

## To accompany Australian Notice to Mariners 605/2023



Block A for chart Aus 74 (66·1 × 81·0mm) © Commonwealth of Australia 2023

## To accompany Australian Notice to Mariners 605/2023



Block B for chart Aus 74 (64.2 x 109.2mm) © Commonwealth of Australia 2023

## To accompany Australian Notice to Mariners 605/2023



Block C for chart Aus 74 © Commonwealth of Australia 2023

(112·9 x 86·1mm)