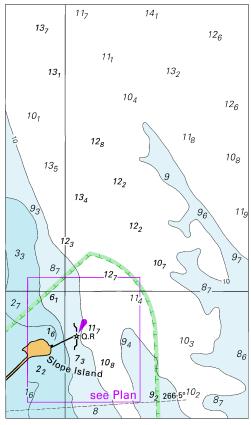

lcanal Island - Tana Matomba Point (Cape Esperance) - Light unlit Solomon Islands Maritime Authority Notice 10/2023

The light, Fl.10s 10m 10M (9° 15'.10 S 159° 42'.79 E), is unlit.

Chart temporarily affected - SLB 303 - SLB 304

П

## **HYDROGRAPHIC REPORTS**

NIL

## To accompany Australian Notice to Mariners 600/2023



## To accompany Australian Notice to Mariners 601/2023



**Block for chart Aus 236** (50.6 x 48.5mm) © Commonwealth of Australia 2023

## To accompany Australian Notice to Mariners 601/2023



Block for chart Aus 815  $(91.2 \times 86.9 \text{mm})$  © Commonwealth of Australia 2023

## To accompany Australian Notice to Mariners 605/2023



Block A for chart Aus 74 (66·1 × 81·0mm) © Commonwealth of Australia 2023

## To accompany Australian Notice to Mariners 605/2023



Block B for chart Aus 74 (64.2 x 109.2mm) © Commonwealth of Australia 2023

## To accompany Australian Notice to Mariners 605/2023



Block C for chart Aus 74 © Commonwealth of Australia 2023

(112·9 x 86·1mm)