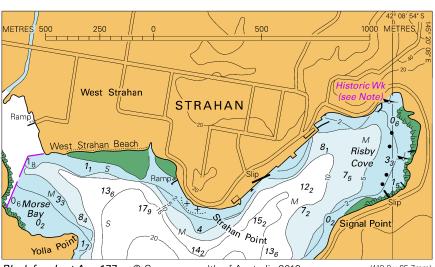

## HISTORIC WRECK

The site of an historic wreck is protected from unauthorised interference. For details see Seafarers Handbook for Australian Waters AHP 20.

Note for chart Aus 177

# To accompany Australian Notice to Mariners 114/2019

Block for chart Aus 177 © Commonwealth of Australia 2019 (113.8 x 65.7mm)