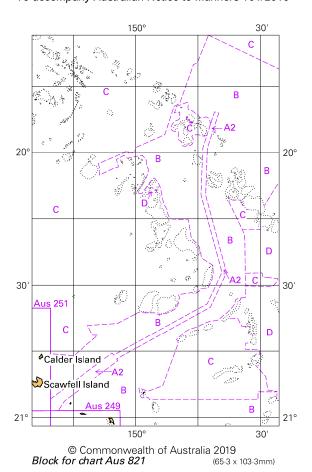

## To accompany Australian Notice to Mariners 114/2019

## HISTORIC WRECK

The site of an historic wreck is protected from unauthorised interference. For details see Seafarers Handbook for Australian Waters AHP 20.

Note for chart Aus 177

# To accompany Australian Notice to Mariners 101/2019





Block for chart Aus 759 © Commonwe

© Commonwealth of Australia 2019

(115·9 x 49·4mm)

To accompany Australian Notice to Mariners 113/2019



# To accompany Australian Notice to Mariners 114/2019



Block for chart Aus 177 © Commonwealth of Australia 2019 (113.8 x 65.7mm)

# To accompany Australian Notice to Mariners 115/2019



© Commonwealth of Australia 2019 Block for Chart SLB 102 (42·1 x 120·9mm)