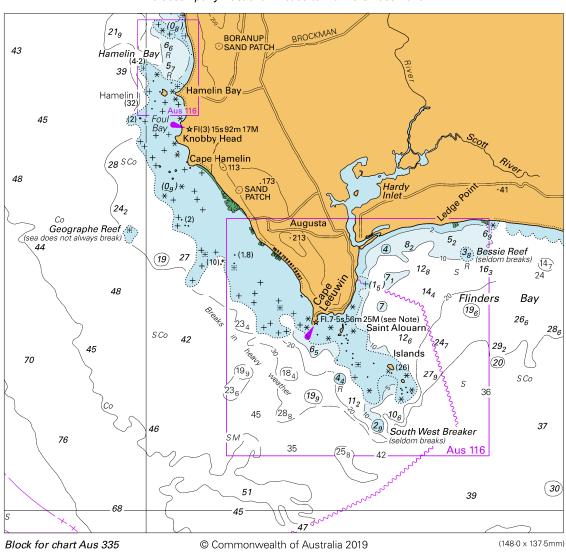

Note for chart Aus 818

Block for chart Aus 818

(103-3mm x 65-3mm)

© Commonwealth of Australia 2019

Block for chart Aus 335

(65·3 x 103·3mm)

Block for chart Aus 336 (103.3 x 65.3mm)

**Block for chart Aus 336** (82-1 x 102-6mm)