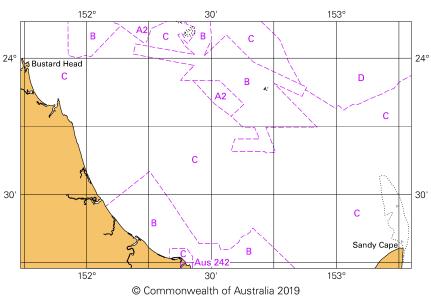

Note for chart Aus 818

Block for chart Aus 818

(103-3mm x 65-3mm)

© Commonwealth of Australia 2019

Block for chart Aus 335

(65·3 x 103·3mm)

Block for chart Aus 336 (103.3 x 65.3mm)

**Block for chart Aus 336** (82-1 x 102-6mm)