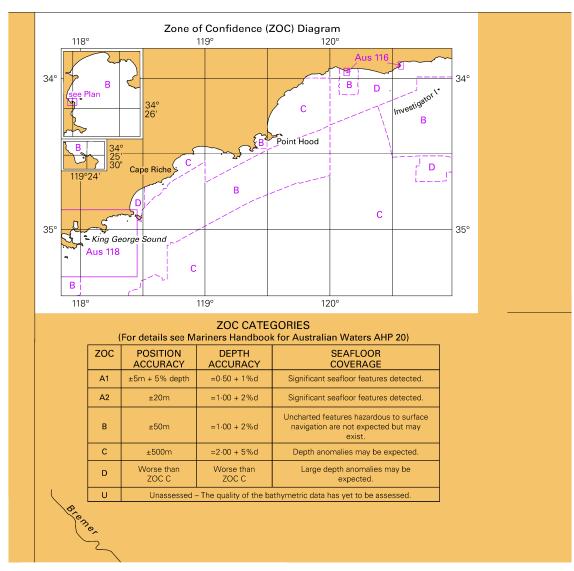

When using electronic navigation systems, certain vessels (e.g. restricted by depth or size) may benefit from the additional level of detail shown in the largest scale ENC product available.

Note for chart Aus 817

#### To accompany Australian Notice to Mariners 1081/2019

## ELECTRONIC NAVIGATIONAL CHART (ENC)

Larger scale ENC content exists in this area. When using electronic navigation systems, certain vessels (e.g. restricted by depth or size) may benefit from the additional level of detail shown in the largest scale ENC product available.

Note for chart Aus 818





Block for chart Aus 818

(103-3mm x 65-3mm)



© Commonwealth of Australia 2019

Block for chart Aus 335

(65·3 x 103·3mm)





Block for chart Aus 336 (103.3 x 65.3mm)



**Block for chart Aus 336** (82-1 x 102-6mm)



Block for chart Aus 337

© Commonwealth of Australia 2019

(149·0 x 145·6mm)