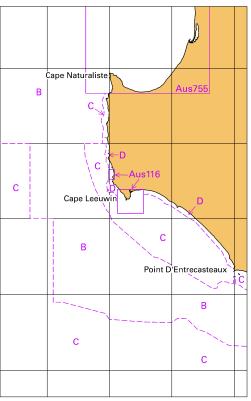

Note for chart Aus 818

Block for chart Aus 818

(103-3mm x 65-3mm)

© Commonwealth of Australia 2019

Block for chart Aus 335

(65·3 x 103·3mm)

Block for chart Aus 336 (103.3 x 65.3mm)

**Block for chart Aus 336** (82-1 x 102-6mm)