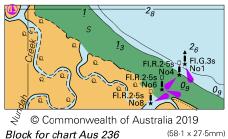

## To accompany Australian Notice to Mariners 814/2019

## ESTUARY AND RIVER ENTRANCES

ESTUARY AND RIVER ENTRANCES
The crossing of coastal bars and entry to rivers and estuaries is potentially dangerous. Bars and entrances are dynamic in nature, hence the depth and preferred approach may vary. Leading beacons and other navigational aids may not always indicate the best approach. If mariners are unsure of the condition at a particular bar or entrance, local information should be sought prior to crossing.

Note for chart Aus 247

## To accompany Australian Notice to Mariners 819/2019



Block for chart Aus 236

## To accompany Australian Notice to Mariners 826/2019



Block for chart Aus 54

© Commonwealth of Australia 2019

(143·1 x 101·3mm)



Block B for chart Aus 141



To accompany Australian Notice to Mariners 829/2019