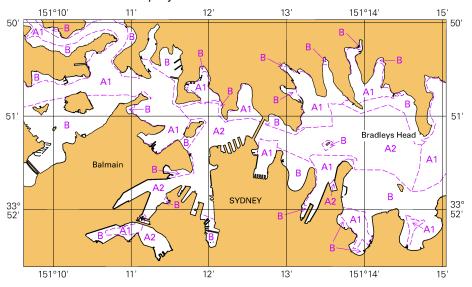

#### To accompany Australian Notice to Mariners 590/2019

ELECTRONIC NAVIGATIONAL CHART (ENC) Larger scale ENC content exists in this area. When using electronic navigation systems, certain vessels (e.g. restricted by depth or size) may benefit from the additional level of detail shown in the largest scale ENC product available.

Note for chart Aus 53

# To accompany Australian Notice to Mariners 576/2019



**Block for chart Aus 4602** (92.6 x 52.9mm)

### To accompany Australian Notice to Mariners 577/2019



# To accompany Australian Notice to Mariners 577/2019



Block B for chart Aus 201

(65·4 x 111·7mm)



© Commonwealth of Australia 2019 Block A for chart Aus 202 (69.7 x 189.6mm)

# To accompany Australian Notice to Mariners 577/2019



© Commonwealth of Australia 2019

Block B for chart Aus 202

(111·7 x 65·3mm)



#### To accompany Australian Notice to Mariners 592/2019