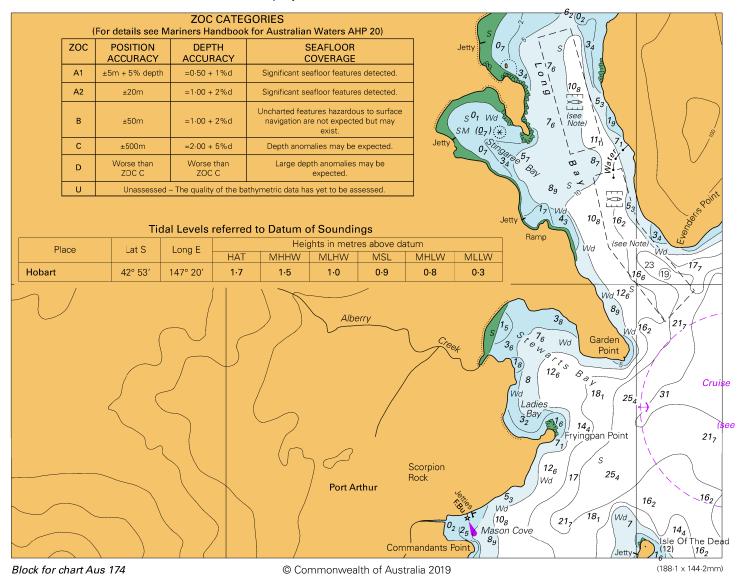

Larger scale ENC content exists in this area. When using electronic navigation systems, certain vessels (e.g. restricted by depth or size) may benefit from the additional level of detail shown in the largest scale ENC product available.

Note for chart Aus 53

# To accompany Australian Notice to Mariners 576/2019



**Block for chart Aus 4602** (92.6 x 52.9mm)

### To accompany Australian Notice to Mariners 577/2019



# To accompany Australian Notice to Mariners 577/2019



Block B for chart Aus 201

(65·4 x 111·7mm)



© Commonwealth of Australia 2019 Block A for chart Aus 202 (69.7 x 189.6mm)

# To accompany Australian Notice to Mariners 577/2019



© Commonwealth of Australia 2019

Block B for chart Aus 202

(111·7 x 65·3mm)



#### To accompany Australian Notice to Mariners 592/2019