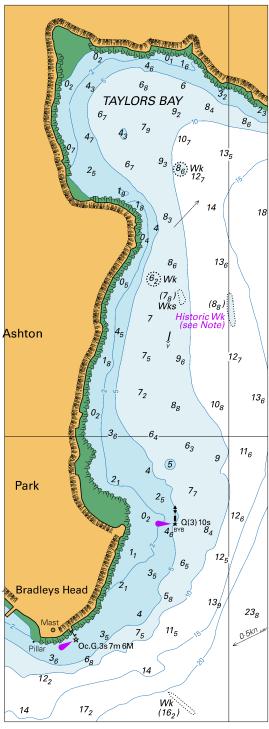

### To accompany Australian Notice to Mariners 577/2019

# To accompany Australian Notice to Mariners 577/2019

Block B for chart Aus 201

(65·4 x 111·7mm)

© Commonwealth of Australia 2019 Block A for chart Aus 202 (69.7 x 189.6mm)