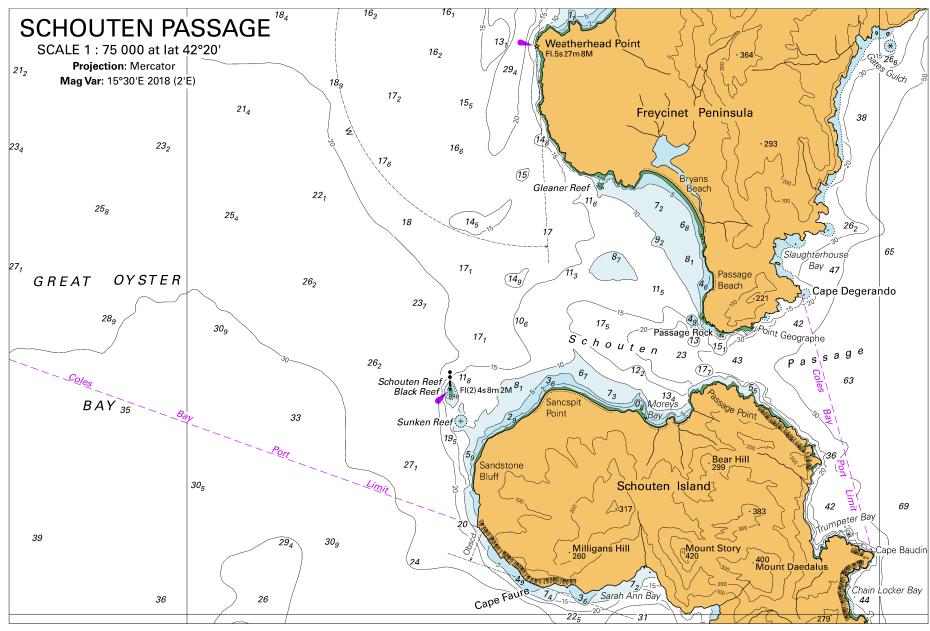

n Notice to Mariners 1076/2018

# FORMER BOMBING AREA

A 5 mile radius area around Cartier Islet should not be used for trawling activities. For details see Seafarers Handbook for Australian Waters AHP 20.

Note for chart Aus 319

### To accompany Australian Notice to Mariners 1061/2018



# To accompany Australian Notice to Mariners 1068/2018



Block B for Chart Aus 267

© Commonwealth of Australia 2018

(156·1 x 83·6mm)



Block A for Chart Aus 267

# To accompany Australian Notice to Mariners 1069/2018



© Commonwealth of Australia 2018 Block for Chart Aus 301 (45.4x 88.7mm)



Block for Chart Aus 701

© Commonwealth of Australia 2018

(148-4 x 215-6mm)

# To accompany Australian Notice to Mariners 1070/2018



Block for Chart Aus 4 © Commonwealth of Australia 2018 (108-2 x 110-7mm)



### To accompany Australian Notice to Mariners 1083/2018



Block for Chart SLB 304 (77-9 x 55-5mm)