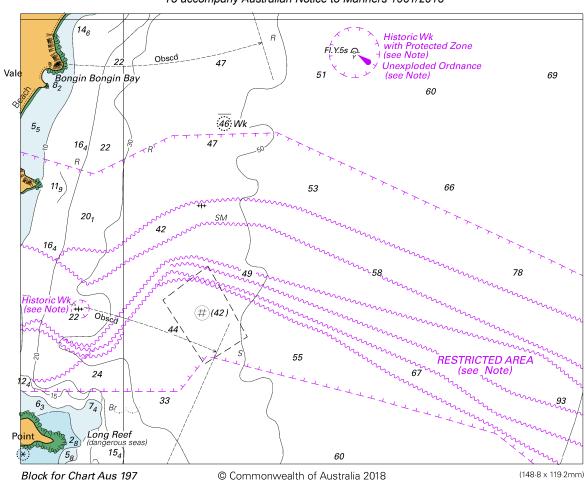

### To accompany Australian Notice to Mariners 1076/2018

# FORMER BOMBING AREA

A 5 mile radius area around Cartier Islet should not be used for trawling activities. For details see Seafarers Handbook for Australian Waters AHP 20.

Note for chart Aus 319

### To accompany Australian Notice to Mariners 1061/2018



# To accompany Australian Notice to Mariners 1068/2018



Block B for Chart Aus 267

© Commonwealth of Australia 2018

(156·1 x 83·6mm)



Block A for Chart Aus 267

# To accompany Australian Notice to Mariners 1069/2018



© Commonwealth of Australia 2018 Block for Chart Aus 301 (45.4x 88.7mm)



Block for Chart Aus 701

© Commonwealth of Australia 2018

(148-4 x 215-6mm)

# To accompany Australian Notice to Mariners 1070/2018



Block for Chart Aus 4 © Commonwealth of Australia 2018 (108-2 x 110-7mm)



### To accompany Australian Notice to Mariners 1083/2018



Block for Chart SLB 304 (77-9 x 55-5mm)