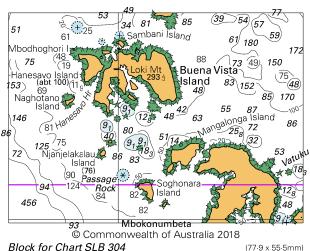

### To accompany Australian Notice to Mariners 1083/2018

Block for Chart SLB 304 (77-9 x 55-5mm)