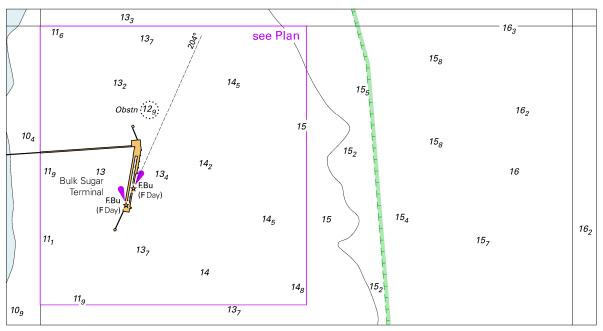

### To accompany Australian Notice to Mariners 1083/2018

Block for Chart SLB 304 (77-9 x 55-5mm)