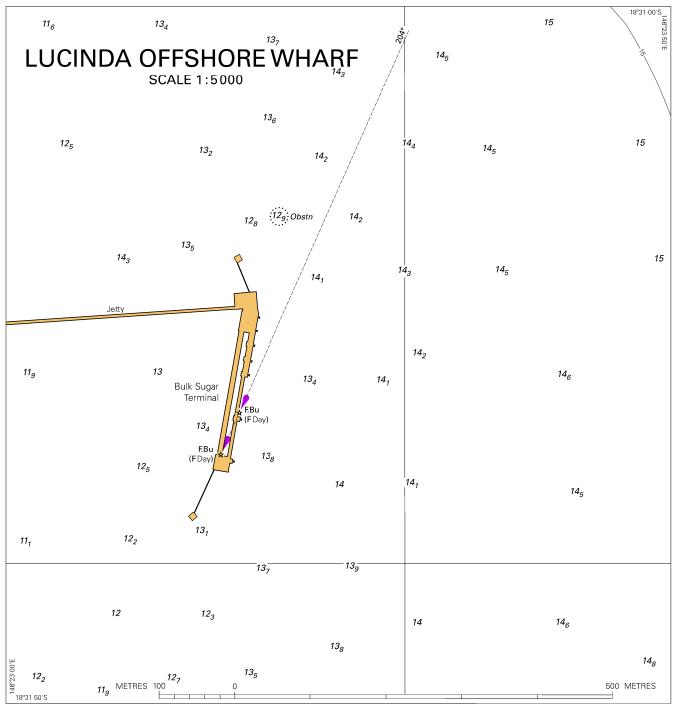

### To accompany Australian Notice to Mariners 1083/2018

Block for Chart SLB 304 (77-9 x 55-5mm)