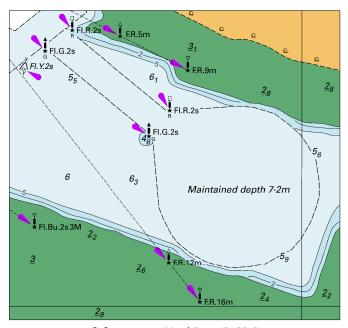

## To accompany Australian Notice to Mariners 444/2018

## DREDGED AREAS

Depths in dredged areas, although generally maintained, may be less than charted. For the latest information, consult the Harbour Master.

Note for chart Aus 54