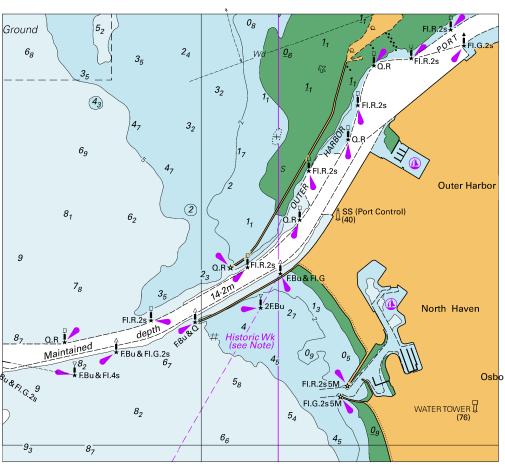

## To accompany Australian Notice to Mariners 444/2018

#### DREDGED AREAS

Depths in dredged areas, although generally maintained, may be less than charted. For the latest information, consult the Harbour Master.

Note for chart Aus 53