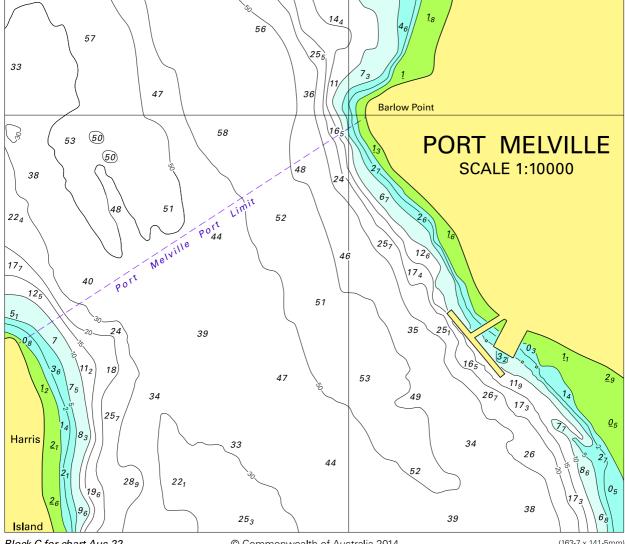

To accompany Australian Notice to Mariners 1054/2014

Block C for chart Aus 22

© Commonwealth of Australia 2014

(163-7 x 141-5mm)

To accompany Australian Notice to Mariners 1054/2014

© Commonwealth of Australia 2014 Block B for chart Aus 22 (147.2 × 200.9mm)