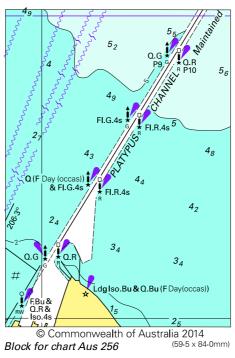

## To accompany Australian Notice to Mariners 811/2014

Block for chart Aus 830 (37.9 x 50.1mm)

To accompany Australian Notice to Mariners 812/2014