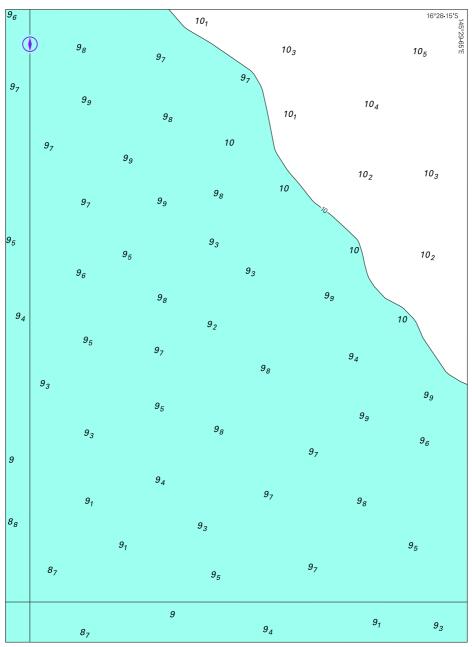

## To accompany Australian Notice to Mariners 811/2014

Block for chart Aus 830 (37.9 x 50.1mm)

To accompany Australian Notice to Mariners 812/2014