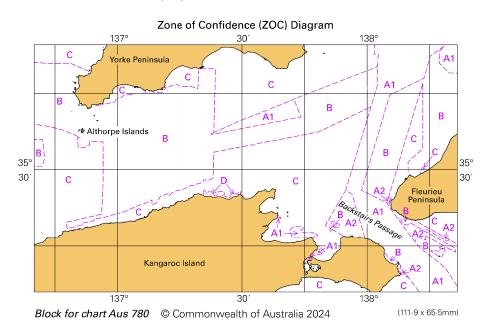

# To accompany Australian Notice to Mariners 248/2024 Zone of Confidence (ZOC) Diagram

© Commonwealth of Australia 2024

Block A for chart Aus 485 (51.8 x 127.4mm) © Commonwealth of Australia 2024

Block B for chart Aus 485