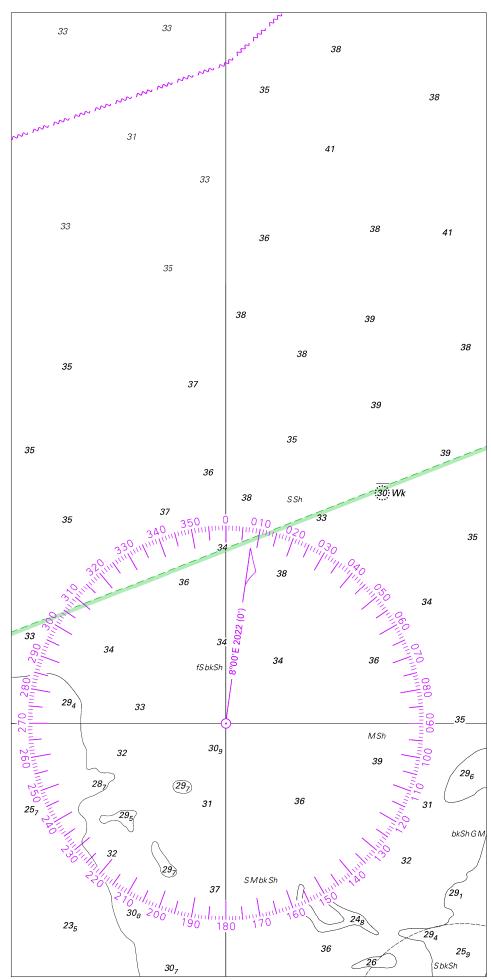

(107·1 x 69·8mm)

© Commonwealth of Australia 2024

Block B for chart Aus 780

Block A for chart Aus 780

© Commonwealth of Australia 2024

(147·4 x 125·9mm)

Block B for chart Aus 781

© Commonwealth of Australia 2024