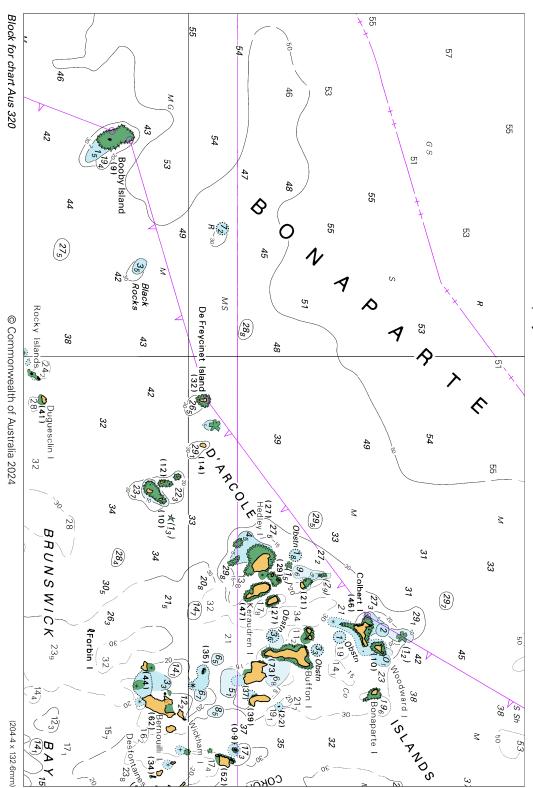

To accompany Australian Notice to Mariners 244/2024

Block for chart Aus 346

© Commonwealth of Australia 2024

(172·2 x 157·4mm)

Block for chart Aus 347  $$(104.0\times174.5\mathrm{mm})$$  © Commonwealth of Australia 2024