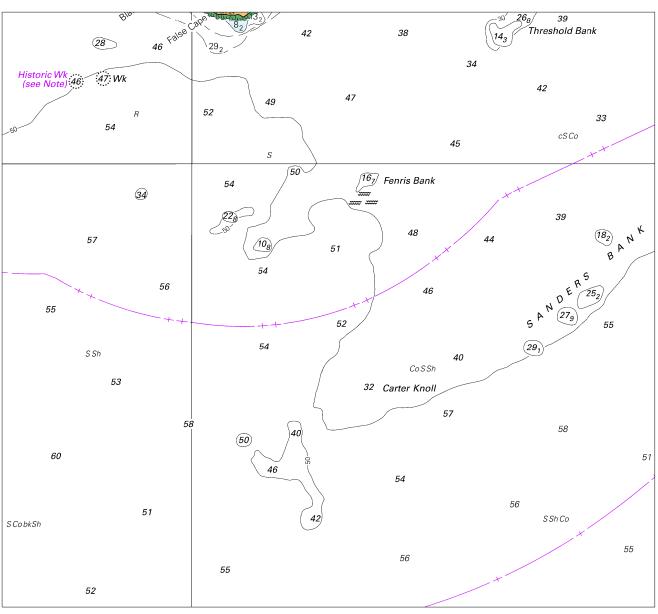

To accompany Australian Notice to Mariners 244/2024

Block for chart Aus 346

© Commonwealth of Australia 2024

(172·2 x 157·4mm)

Block for chart Aus 347  $$(104.0\times174.5\mathrm{mm})$$  © Commonwealth of Australia 2024