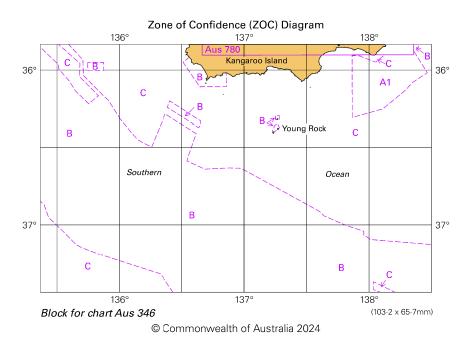

# To accompany Australian Notice to Mariners 248/2024 Zone of Confidence (ZOC) Diagram

© Commonwealth of Australia 2024

Block A for chart Aus 485 (51.8 x 127.4mm) © Commonwealth of Australia 2024

Block B for chart Aus 485

(107·1 x 69·8mm)

© Commonwealth of Australia 2024

Block B for chart Aus 780

Block A for chart Aus 780

© Commonwealth of Australia 2024

(147·4 x 125·9mm)

Block B for chart Aus 781

© Commonwealth of Australia 2024