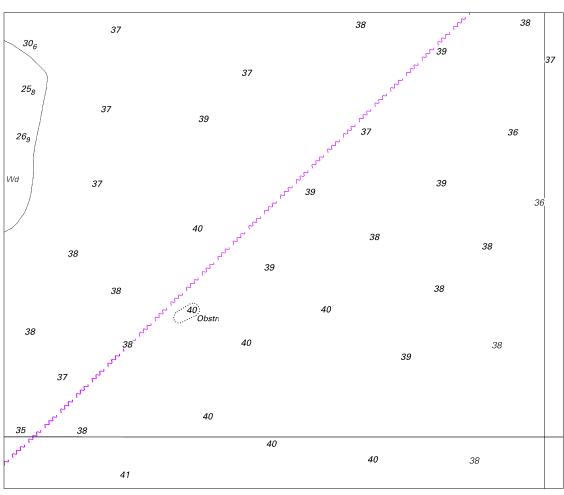

(107·1 x 69·8mm)

© Commonwealth of Australia 2024

Block B for chart Aus 780

Block A for chart Aus 780

© Commonwealth of Australia 2024

(147·4 x 125·9mm)

Block B for chart Aus 781

© Commonwealth of Australia 2024