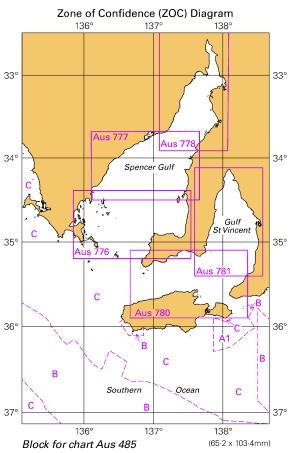

# To accompany Australian Notice to Mariners 248/2024 Zone of Confidence (ZOC) Diagram

© Commonwealth of Australia 2024

Block A for chart Aus 485 (51.8 x 127.4mm) © Commonwealth of Australia 2024

Block B for chart Aus 485