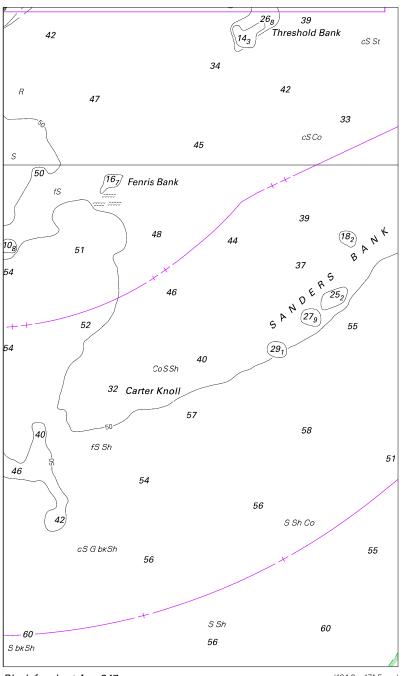

(107·1 x 69·8mm)

© Commonwealth of Australia 2024

Block B for chart Aus 780

Block A for chart Aus 780

© Commonwealth of Australia 2024

(147·4 x 125·9mm)

Block B for chart Aus 781

© Commonwealth of Australia 2024