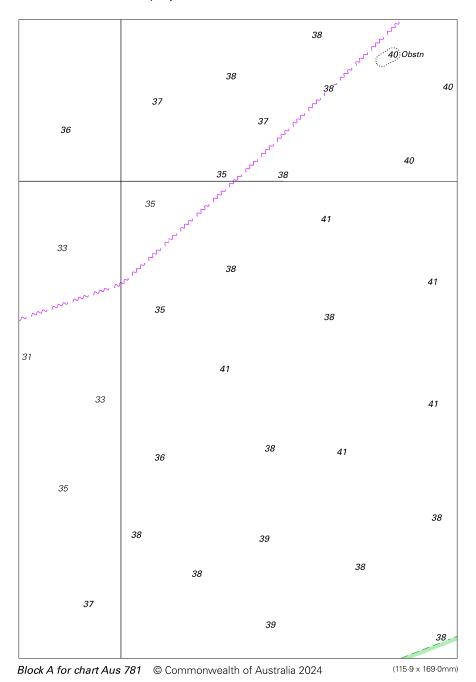

(107·1 x 69·8mm)

© Commonwealth of Australia 2024

Block B for chart Aus 780

Block A for chart Aus 780

© Commonwealth of Australia 2024

(147·4 x 125·9mm)

Block B for chart Aus 781

© Commonwealth of Australia 2024