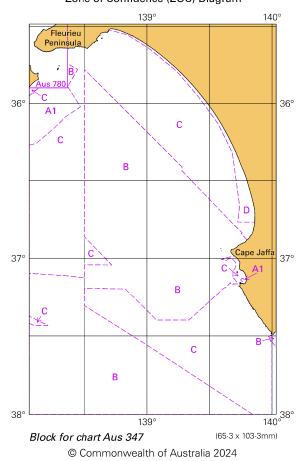

To accompany Australian Notice to Mariners 244/2024

Block for chart Aus 346

© Commonwealth of Australia 2024

(172·2 x 157·4mm)

Block for chart Aus 347  $$(104.0\times174.5\mathrm{mm})$$  © Commonwealth of Australia 2024